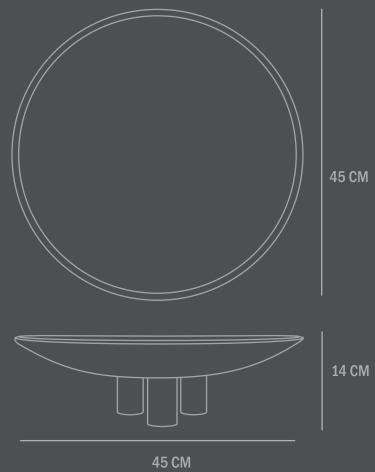

Use a soft dry cloth to clean the product.

Do not use household cleaners.

Not waterproof

Dimensions: L45 / W45 / H14 CM

Country of origin: CN

Product weight: 3,00 Kg

Packaging:

Dimensions: L52 / W52 / H22 CM