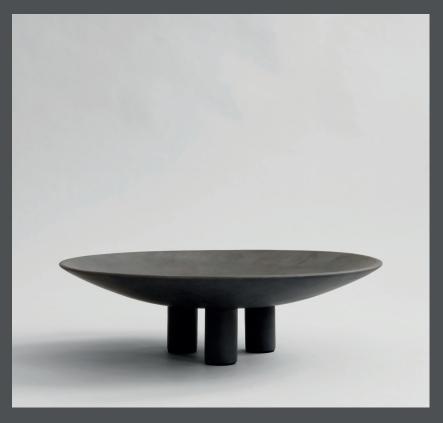

## **DUCK PLATE BIG**

Reminiscent of little, individual three-legged characters or friendly creatures, the Duck series is a playful and exuberant addition to more minimalist series of treys, vases, bowls, pots, jars and plates in a modern interior.

Yet, true to the design manifest of 101 Copenhagen, the collection is held in natural colours to fit into the Scandinavian home. Duck comes in various shapes, sizes and colours - like individual family members gathered around a table.

As it is a hand glazed natural product, the colours may vary slightly.

Designed by Nicolaj Nøddesbo & Tommy Hyldahl.

**Product no: 214049** 

Type: Plate - Indoor

Colour: Coffee

**Material: Ceramic** 

**Care instructions:** 